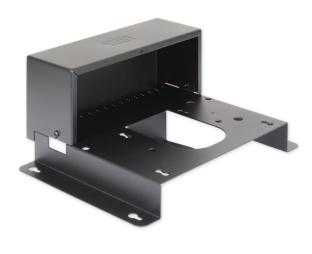

## **RDL Introduces Wall Mount Brackets for HD Series Amplifiers**

**November 21, 2011** - RDL is excited to announce that two new mounting brackets for the popular HD Series Amplifiers are now shipping. The HD-WM1 and HD-WM2 are wall mount brackets that mount an HD Series audio power amplifier and its power supply to a wall or other flat surface. The brackets are constructed of steel with a durable black powder coat finish. The interior of the brackets hold the power supply with space to conceal excess wire length for a professional installation. Special tabs are provided to firmly secure the wiring connected to the HD product. The included security cover slides easily into place to protect the HD product rear-panel connections and adjustments.