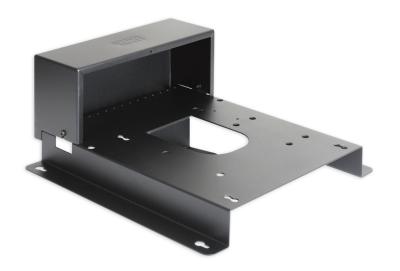

## **RDL Introduces Wall Mount Brackets for HD Series Amplifiers**

**November 21, 2011** - RDL is excited to announce that two new mounting brackets for the popular HD Series Amplifiers are now shipping. The HD-WM1 and HD-WM2 are wall mount brackets that mount an HD Series audio power amplifier and its power supply to a wall or other flat surface. The brackets are constructed of steel with a durable black powder coat finish. The interior of the brackets hold the power supply with space to conceal excess wire length for a professional installation. Special tabs are provided to firmly secure the wiring connected to the HD product. The included security cover slides easily into place to protect the HD product rear-panel connections and adjustments.