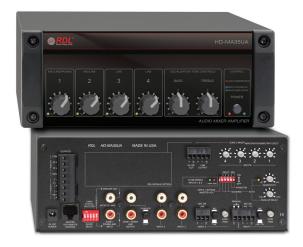

The HD-MA35U/A is a 4 input mixer amplifier, the HD-PA35U/A is a single input amplifier and the HD-RA35U/A is a 4 input remote controlled mixer amplifier. All models are available with either a 4/8 Ohm or constant voltage (25, 70 or 100 V) output. All models have built-in VCAs designed for use with RDL or other OEM remote controls.

HD Series amplifiers are ideal for a wide variety of applications including background music, paging, education, house of worship and corporate environments. These products include studio quality microphone input stages, line-level transformer isolation, equalization, remote control capability and integral analog compression coupled to sonically pleasing analog-filtered high efficiency Class D output stages. These mixer amplifiers are designed and manufactured in the U.S.A. using the most advanced automated manufacturing and testing processes for years of reliable high performance and cost savings.